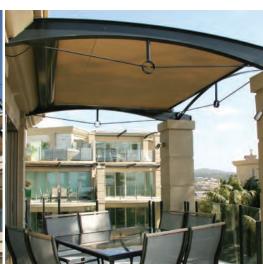

#### **DESIGN & FUNCTIONALITY**

With its counter tension system, the VARIOSCREEN® retractable sunroof is typically used to shade generously sized, square and rectangular glass areas or outdoor pergolas. The installation slope doesn't provide any challenge with a variety of brackets to suit almost any installation type.

The awning is extended by means of an integrated positive lift, which guarantees a well presented taut skin in any position.

Standard Fix

Side Fix

Top Fix

Wall Bracket

#### THE TECHNOLOGY

154mm high and 235mm wide, the stylish and compact full cassette head box protects the skin and the motor from any weather factors.

The extension of the awning takes place through the integrated positive lift (power-spring mechanism in the roller tube), which tightens the skin in any position and makes the awning remarkably resistant to gusts and gales for the entire life of the system (no coil springs or gas struts to replace ever!). Due to small lateral fabric deduction measurements, the VARIOSCREEN® (even coupled systems) offers minimal light gaps while the optional integrated side gutter profiles also add extra protection from the elements on wet days.