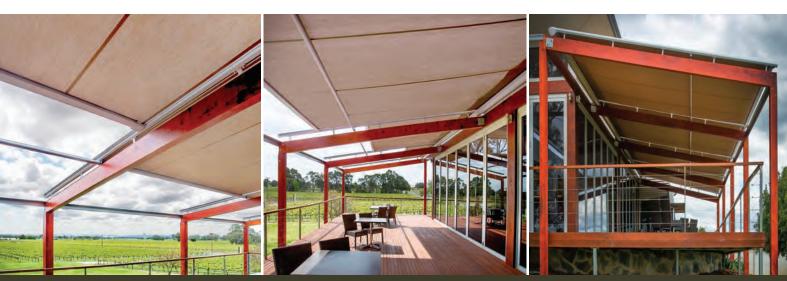

#### **DESIGN & FUNCTIONALITY**

With its counter tension system, the VARIOSCREEN® retractable sunroof is typically used to shade generously sized, square and rectangular glass areas or outdoor pergolas. The installation slope doesn't provide any challenge with a variety of brackets to suit almost any installation type.