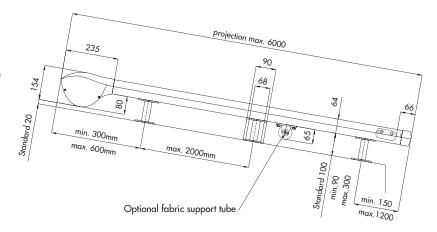

#### TECHNICAL DATA

MAXIMUM WIDTH - 6,000mm

MAXIMUM PROJECTION - 6,000mm

MAXIMUM SIZE - 25sqm

COUPLED SYSTEMS - Endless systems can be coupled together side by side

INSTALLATION ANGLE 0 – 90 degrees (min 14 for water run-off)

STANDARD OPERATION Remote or switched motors

FRAME COLOURS - Over 120 standard Dulux colour options

SENSORS - Optional wind, rain, sun, timeclock sensors possible.

Standard Fix

coupled systems

Top Fix

Optional gutter rail