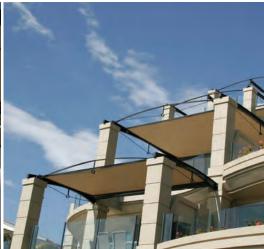

#### **DESIGN & FUNCTIONALITY**

With its counter tension system, the VARIOSCREEN® retractable sunroof is typically used to shade generously sized, square and rectangular glass areas or outdoor pergolas. The installation slope doesn't provide any challenge with a variety of brackets to suit almost any installation type.

The awning is extended by means of an integrated positive lift, which guarantees a well presented taut skin in any position.

Standard Fix

Side Fix

Top Fix

Wall Bracket