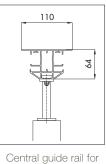

#### TECHNICAL DATA

MAXIMUM WIDTH - 6,000mm

MAXIMUM PROJECTION - 6,000mm

MAXIMUM SIZE - 25sqm

COUPLED SYSTEMS - Endless systems can be coupled together side by side

INSTALLATION ANGLE 0 – 90 degrees (min 14 for water run-off)