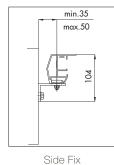

The awning is extended by means of an integrated positive lift, which guarantees a well presented taut skin in any position.

Standard Fix

Side Fix

Top Fix

Wall Bracket