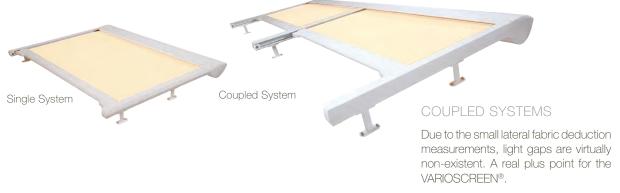

#### TECHNICAL DATA

MAXIMUM WIDTH - 6,000mm

MAXIMUM PROJECTION - 6,000mm

MAXIMUM SIZE - 25sqm

COUPLED SYSTEMS - Endless systems can be coupled together side by side

INSTALLATION ANGLE 0 – 90 degrees (min 14 for water run-off)

STANDARD OPERATION Remote or switched motors

FRAME COLOURS - Over 120 standard Dulux colour options

SENSORS - Optional wind, rain, sun, timeclock sensors possible.

Standard Fix

coupled systems

Top Fix

Optional gutter rail