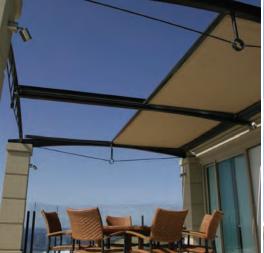

#### **DESIGN & FUNCTIONALITY**

With its counter tension system, the VARIOSCREEN® retractable sunroof is typically used to shade generously sized, square and rectangular glass areas or outdoor pergolas. The installation slope doesn't provide any challenge with a variety of brackets to suit almost any installation type.

The awning is extended by means of an integrated positive lift, which guarantees a well presented taut skin in any position.

Standard Fix

Side Fix

Top Fix

Wall Bracket