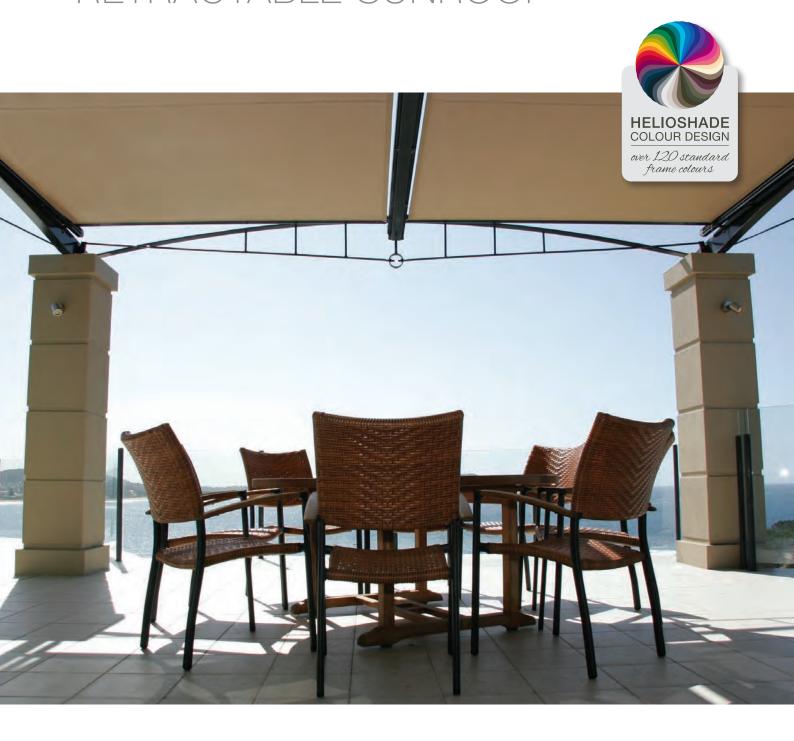

#### **DESIGN & FUNCTIONALITY**

With its counter tension system, the VARIOSCREEN® retractable sunroof is typically used to shade generously sized, square and rectangular glass areas or outdoor pergolas. The installation slope doesn't provide any challenge with a variety of brackets to suit almost any installation type.

The awning is extended by means of an integrated positive lift, which guarantees a well presented taut skin in any position.

Standard Fix

Side Fix

Top Fix

Wall Bracket

#### THE TECHNOLOGY

154mm high and 235mm wide, the stylish and compact full cassette head box protects the skin and the motor from any weather factors.

The extension of the awning takes place through the integrated positive lift (power-spring mechanism in the roller tube), which tightens the skin in any position and makes the awning remarkably resistant to gusts and gales for the entire life of the system (no coil springs or gas struts to replace ever!). Due to small lateral fabric deduction measurements, the VARIOSCREEN® (even coupled systems) offers minimal light gaps while the optional integrated side gutter profiles also add extra protection from the elements on wet days.