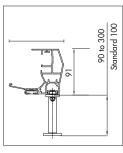

#### SIDE VIEW VARIOSCREEN® (dimensions in mm)

DRIVE: Motorised

FRAME COLOUR: Choose from over 120 Dulux powdercoat colours INSTALLATION ANGLE: Horizontal to vertical installations possible (min 14 degree angle for use in rain)