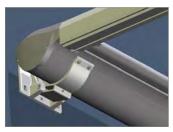

The awning is extended by means of an integrated positive lift, which guarantees a well presented taut skin in any position.

Standard Fix

Side Fix

Top Fix

Wall Bracket

STANDARD OPERATION Remote or switched motors

FRAME COLOURS - Over 120 standard Dulux colour options

SENSORS - Optional wind, rain, sun, timeclock sensors possible.

Standard Fix

coupled systems

Top Fix

Optional gutter rail