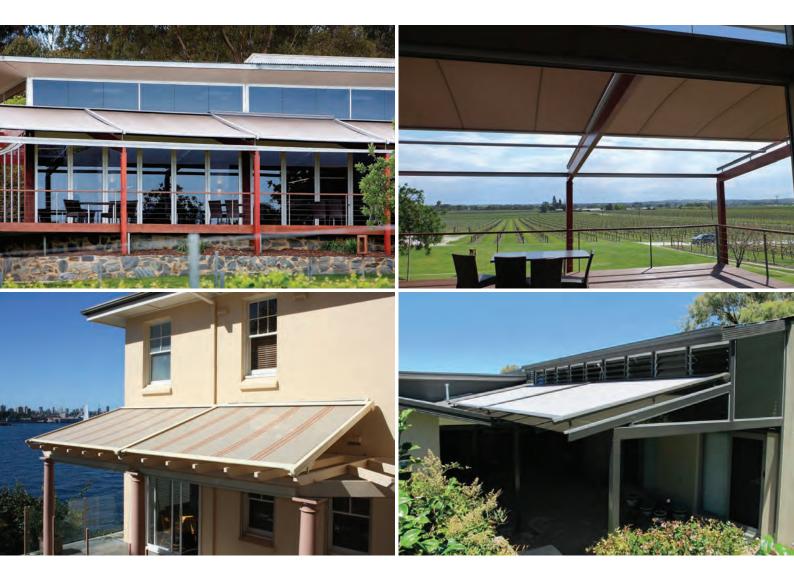

#### **DESIGN & FUNCTIONALITY**

With its counter tension system, the VARIOSCREEN® retractable sunroof is typically used to shade generously sized, square and rectangular glass areas or outdoor pergolas. The installation slope doesn't provide any challenge with a variety of brackets to suit almost any installation type.

The awning is extended by means of an integrated positive lift, which guarantees a well presented taut skin in any position.

Standard Fix

Side Fix

Top Fix

Wall Bracket

#### THE TECHNOLOGY

154mm high and 235mm wide, the stylish and compact full cassette head box protects the skin and the motor from any weather factors.

The extension of the awning takes place through the integrated positive lift (power-spring mechanism in the roller tube), which tightens the skin in any position and makes the awning remarkably resistant to gusts and gales for the entire life of the system (no coil springs or gas struts to replace ever!). Due to small lateral fabric deduction measurements, the VARIOSCREEN® (even coupled systems) offers minimal light gaps while the optional integrated side gutter profiles also add extra protection from the elements on wet days.