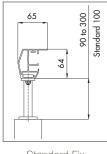

The awning is extended by means of an integrated positive lift, which guarantees a well presented taut skin in any position.

Standard Fix

Side Fix

Top Fix

Wall Bracket