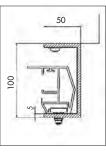

STANDARD OPERATION Remote or switched motors

FRAME COLOURS - Over 120 standard Dulux colour options

SENSORS - Optional wind, rain, sun, timeclock sensors possible.

Standard Fix

coupled systems

Top Fix

Optional gutter rail