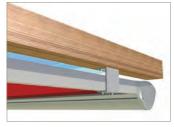

#### THE TECHNOLOGY

154mm high and 235mm wide, the stylish and compact full cassette head box protects the skin and the motor from any weather factors.

The extension of the awning takes place through the integrated positive lift (power-spring mechanism in the roller tube), which tightens the skin in any position and makes the awning remarkably resistant to gusts and gales for the entire life of the system (no coil springs or gas struts to replace ever!). Due to small lateral fabric deduction measurements, the VARIOSCREEN® (even coupled systems) offers minimal light gaps while the optional integrated side gutter profiles also add extra protection from the elements on wet days.