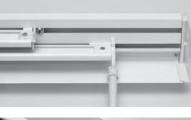

# **Technical Information**

| 1.  | Cord draw                           | Moulded U.V. resistant nylon.                                               |
|-----|-------------------------------------|-----------------------------------------------------------------------------|
| 2.  | Track                               | Extruded aluminium manufactured to ISO9001.                                 |
| 3.  | Cord fix device                     | Moulded U.V. resistant nylon.                                               |
| 4.  | End cap                             | Moulded from U.V. resistant high density polypropylene.                     |
| 5.  | Bracket                             | Pressed zinc coated steel with spring loaded locking mechanism.             |
| 6.  | Spline cloth holder                 | Powder coated extruded aluminium manufactured to ISO9001.                   |
| 7.  | Lock screw                          | Zinc coated steel.                                                          |
| 8.  | Cloth holder runner                 | Moulded from U.V. resistant high density polypropylene.                     |
| 9.  | L stop                              | Moulded U.V. resistant nylon.                                               |
| 10. | T stop                              | Moulded U.V. resistant nylon.                                               |
| 11. | Cord control and<br>tensioner<br>or | Moulded U.V. resistant polycarbonate and nylon.                             |
| 12. | Wand control                        | Galvanised spring steel in colour coordinated U.V. resistant plastic cover. |
| 12  | Motal bottom waight                 | Extruded aluminium manufactured to ISO0001                                  |

13. Metal bottom weight
Extruded aluminium manufactured to ISO9001.
OPTIONS – BASE RAIL, SEWN IN DOWEL.

Pelmet + Bracket Allocation

2

M