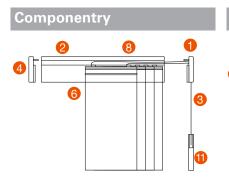

# 5.2 Panel Glide System

# **Technical Information**

| 1.  | Cord draw                           | Moulded U.V. resistant nylon.                                               |
|-----|-------------------------------------|-----------------------------------------------------------------------------|
| 2.  | Track                               | Extruded aluminium manufactured to ISO9001.                                 |
| 3.  | Cord fix device                     | Moulded U.V. resistant nylon.                                               |
| 4.  | End cap                             | Moulded from U.V. resistant high density polypropylene.                     |
| 5.  | Bracket                             | Pressed zinc coated steel with spring loaded locking mechanism.             |
| 6.  | Spline cloth holder                 | Powder coated extruded aluminium manufactured to ISO9001.                   |
| 7.  | Lock screw                          | Zinc coated steel.                                                          |
| 8.  | Cloth holder runner                 | Moulded from U.V. resistant high density polypropylene.                     |
| 9.  | L stop                              | Moulded U.V. resistant nylon.                                               |
| 10. | T stop                              | Moulded U.V. resistant nylon.                                               |
| 11. | Cord control and<br>tensioner<br>or | Moulded U.V. resistant polycarbonate and nylon.                             |
| 12. | Wand control                        | Galvanised spring steel in colour coordinated U.V. resistant plastic cover. |
| 12  | Motal bottom waight                 | Extruded aluminium manufactured to ISO0001                                  |

13. Metal bottom weight
Extruded aluminium manufactured to ISO9001.
OPTIONS – BASE RAIL, SEWN IN DOWEL.

Pelmet + Bracket Allocation

2

M