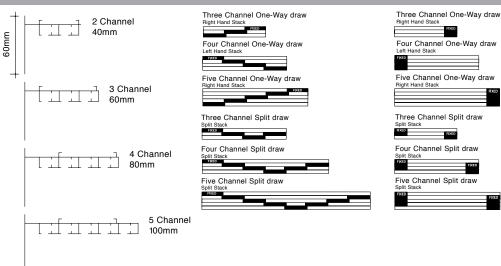

#### Track Types + Stacking

### 1 Track (2,3,4,5 Channel)

| MINIMUM WIDTH           | 300mm            |             |  |
|-------------------------|------------------|-------------|--|
| MAXIMUM WIDTH           | 5450mm           |             |  |
| MAXIMUM DROP            | 3800mm           |             |  |
| MAXIMUM AREA            | 28m <sup>2</sup> |             |  |
| RECOMMENDED PANEL SIZES | Min. 300mm       | Max. 1100mm |  |