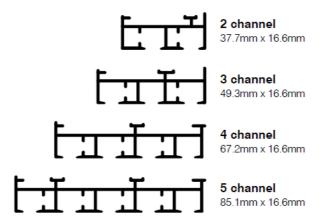

#### **TRACK**

- Extruded Aluminium T5. 4.8 Mtr lengths
- · Colours available: Clear Anodised, White, Black