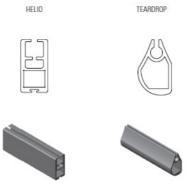

# **BASE BAR**

- Lead weighted 18mm x 35mm extruded aluminium base bar Helio style
- Lead weighted Teardrop base bar 22 x 37 mm
- Clear anodised or custom powder-coated finish