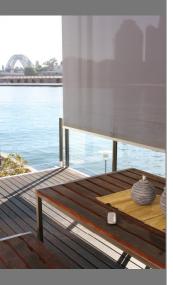

# MOTORISED ROLLER BLIND SYSTEMS

Designed to control the entry of natural light, heat and solar energy from the outside, external screens allow you to extend outdoor living areas while maximising the advantages of glass.

This stylish heavy duty motorised external roller system is ideal for extra large sized blinds in a commercial or domestic application. The HM 130 00 is motorised for maximum ease of use and offers a choice of powder coated side channels or stainless steel guide cables. A weighted base bar ensures ideal presentation of the fabric at all times. Helioscreen external systems will reduce the suns heat by up to 90% and come with a 5 year warranty.