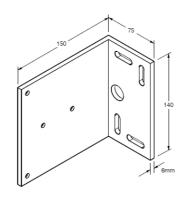

#### **BRACKETS**

• 140 x 75mm fixing plate, 150mm Projection. 6mm thick powder coated aluminium

# **AUTOMATION**

- · Automated retraction in high winds
- · Adjustable wind sensitivity levels
- Sun control via "Soliris" Sun & Wind or "Sunis" sun sensor

HM 130 00 mounting bracket