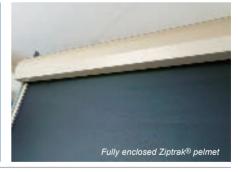

#### Versatile

Whatever the style of your residence or business, Ziptrak® has a solution for you:

- clear or tinted PVC protects outdoor areas all year round from wind and rain
- hi-tech solar fabric provides sun and UV protection
- a large range of quality fabrics and materials that guarantee strength and wind resistance
- manual or motorised operation
- the taut, flat surface is ideal for corporate signage
- customised Ziptrak® pelmets give added protection and a premium look