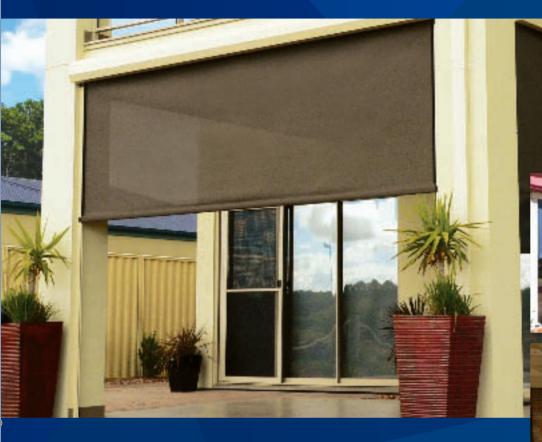

For sun, wind, rain and UV protection, choose the fabric that you need:

- hi-tech quality solar fabrics,
- PVC tinted, or
- PVC clear.

Specially designed tracks on both sides of the blind enable the fabric to glide smoothly and easily - stopping anywhere you want!

Ziptrak® blinds can be secured and locked in the down position to guard against high winds and UV - no zippers or buckles required, it's that simple.

- **Environmentally**
- Manual or motorised