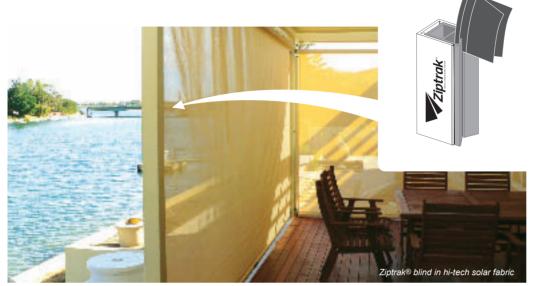

For sun, wind, rain and UV protection, choose the fabric that you need:

- hi-tech quality solar fabrics,
- PVC tinted, or
- PVC clear.

Specially designed tracks on both sides of the blind enable the fabric to glide smoothly and easily - stopping anywhere you want!

### Easy-to-use

Ziptrak® track guided blind system locks your blind fabric into special tracks, with no gaps at either side to secure against flapping.

Its quick and easy 'pull-down, push-up' action takes out all the hard work of regular blinds and leaves you with an elegant blind that enhances the look and feel of your home or business.