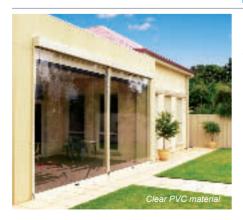

For sun, wind, rain and UV protection, choose the fabric that you need:

- hi-tech quality solar fabrics,
- PVC tinted, or
- PVC clear.

Specially designed tracks on both sides of the blind enable the fabric to glide smoothly and easily - stopping anywhere you want!

#### Versatile

Whatever the style of your residence or business, Ziptrak® has a solution for you:

- clear or tinted PVC protects outdoor areas all year round from wind and rain
- hi-tech solar fabric provides sun and UV protection
- a large range of quality fabrics and materials that guarantee strength and wind resistance
- manual or motorised operation
- the taut, flat surface is ideal for corporate signage
- customised Ziptrak® pelmets give added protection and a premium look