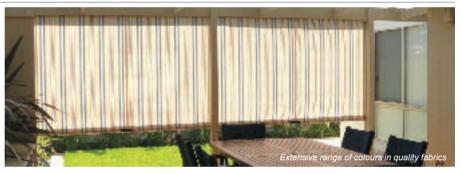

#### Versatile

Whatever the style of your residence or business, Ziptrak® has a solution for you:

- clear or tinted PVC protects outdoor areas all year round from wind and rain
- hi-tech solar fabric provides sun and UV protection
- a large range of quality fabrics and materials that guarantee strength and wind resistance
- manual or motorised operation
- the taut, flat surface is ideal for corporate signage
- customised Ziptrak® pelmets give added protection and a premium look