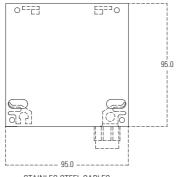

### **2D DIAGRAM HM 65 95**

• Operate up to 4 separate blinds on one 4 channel remote

• Conection to Building Management System optional

TUBE • 100% extruded aluminium

• 65mm diameter

• 2mm wall thickness

• Stainless steel cables with face or bottom fix brackets or