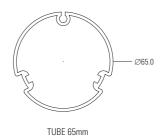

• Operate up to 4 separate blinds on one 4 channel remote

• Conection to Building Management System optional

TUBE • 100% extruded aluminium

• 65mm diameter

• 2mm wall thickness

• Stainless steel cables with face or bottom fix brackets or