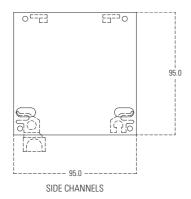

### **2D DIAGRAM HM 65 95**

• Rectangular channels (18 / 31mm) with noise reduction lining

**BASE BAR** • Teardrop base bar 22 / 37 mm

CONTROL SYSTEM

• 18mm x 35mm extruded aluminium base bar Helio style with

compressible blackout brush seal