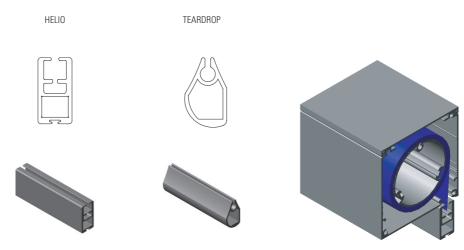

### **END CAPS**

BASE BAR **HM 65 95** 

• Rectangular channels (18 / 31mm) with noise reduction lining

**BASE BAR** • Teardrop base bar 22 / 37 mm

CONTROL SYSTEM

• 18mm x 35mm extruded aluminium base bar Helio style with

compressible blackout brush seal