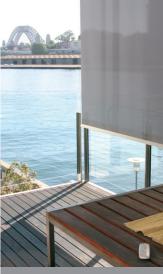

# APPLICATION HM 65 95

Designed to control the entry of natural light, heat and solar energy from the outside, external screens allow you to extend outdoor living areas while maximising the advantages of glass. The Helioscreen motorised external blind system is suitable for medium sized external blinds in both a commercial and domestic applications. Motorised for maximum ease of use, this Helioscreen system can also be linked for maximum efficiency. The system offers a discrete square headbox and a choice of powder coated side channels or stainless steel cables. A weighted base bar ensures ideal presentation of the fabric at all times. Helioscreen external systems will reduce the suns heat by up to 90% and come with a 3 year warranty.