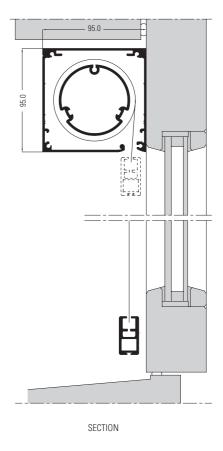

# TECHNICAL INFORMATION HM 65 95

**HEAD BOX** • Head box projection 95mm

 $\bullet$  95mm three piece extruded slotted aluminium head box

• Custom powder coated/ anodised

**CONTROL END** • Automated motorised with remote control from Somfy

• Rectangular channels (18 / 31mm) with noise reduction lining

**BASE BAR** • Teardrop base bar 22 / 37 mm

CONTROL SYSTEM

• 18mm x 35mm extruded aluminium base bar Helio style with

compressible blackout brush seal