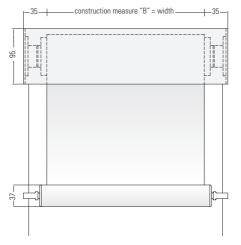

### **2D DIAGRAM HM 65 95**

# TECHNICAL INFORMATION HM 65 95

**HEAD BOX** • Head box projection 95mm

 $\bullet$  95mm three piece extruded slotted aluminium head box

• Custom powder coated/ anodised

**CONTROL END** • Automated motorised with remote control from Somfy