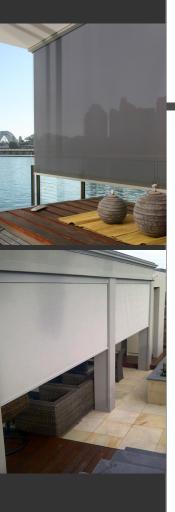

## EXTERNAL MANUAL ROLLER BLIND SYSTEM

Designed to control the entry of natural light, heat and solar energy from the outside, external roller blinds provide thermal and visual and comfort for living spaces and alfresco entertaining areas all year round.

This stylish external blind solution is cleverly designed so that when retracted, the fabric is totally protected inside the square cassette headbox, maintaining a streamlined modern aesthetic. The weighted heavy duty base bar ensures optimal presentation of the fabric at all times

The *HC 80 110* comes with a 9:1 gear ratio for maximum ease of use and offers a choice of over 120 different frame colours to suit any external façade. Helioscreen external systems will reduce the suns heat by up to 90% and come with a 5 year warranty.