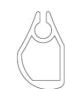

#### **BASE BAR**

- 18x35mm rectangular extruded aluminium
- 22x37mm teardrop—extruded aluminium. with telescopic end caps

## GUIDING

- Marine grade 316 Stainless Steel Guide Cables and fittings
- 20x26 Aluminium Side Channels

Helio Base Bar

Teardrop Base Bar

110mm Cassette Headbox