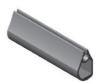

#### **BASE BAR**

- 18x35mm rectangular extruded aluminium
- 22x37mm teardrop—extruded aluminium. with telescopic end caps