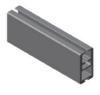

### **HEADBOX**

- 110 x 110mm, 3 piece extruded aluminium headbox
- Anodised or available in over 120 custom powder-coat colours (Dulux)

## GUIDING

- Marine grade 316 Stainless Steel Guide Cables and fittings
- 20x26 Aluminium Side Channels

Helio Base Bar

Teardrop Base Bar

110mm Cassette Headbox