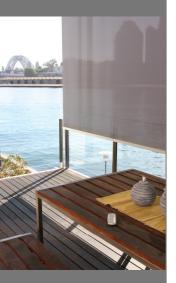

## CRANK OPERATED ROLLER BLIND SYSTEM

Designed to control the entry of natural light, heat and solar energy from the outside, external screens allow you to extend outdoor living areas while maximising the advantages of glass.

This stylish manually operated external roller system is ideal for large sized blinds in a commercial or domestic application. The HMC 80 00 STAINLESS comes with easy to use crank operation and a choice of sleek aluminium side channels or stainless steel guide cables. A weighted base bar ensures ideal presentation of the fabric at all times. Helioscreen external systems will reduce the suns heat by up to 90% and come with a 5 year warranty.