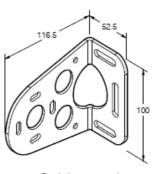

#### **BRACKETS**

- 100 x 52.5mm fixing plate, 116.5mm Projection. Polished Stainless Steel
- Stainless Steel plate and pin at Idler end.