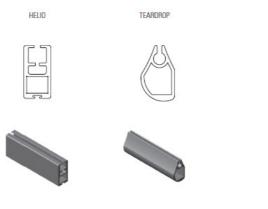

#### **BASE BAR**

- Lead weighted 18mm x 35mm extruded aluminium base bar Helio style
- Lead weighted Teardrop base bar 22 x 37 mm
- Clear anodised or custom powder-coated finish