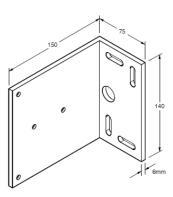

#### BRACKETS

• 140 x 75mm fixing plate, 150mm Projection. 6mm thick powder coated aluminium

### CONTROL

- Motorised with remote control from Somfy
- Operate up to 16 separate blinds on one 16 channel remote
- Connection to Building Management System optional

HM 130 00 mounting bracket

PREMILIM 33mm