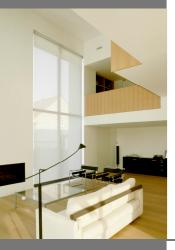

## INTERNAL MOTORISED ROLLER BLIND SYSTEM

The HM 130 00 internal motorised roller blind delivers a premium solution for over sized windows in commercial or residential interiors. The roller tube features reinforced ribbing that assists the tube in carrying the additional weight of the fabric, allowing for greater drops. The diameter of the tube also plays a significant role in reducing the amount of revolutions required to operate the blind, enabling the fabric to rotate on the tube efficiently. Leaded base bars are fitted to this system to counter balance the extra fabric weight. This system is easily integrated into automation systems for ultimate ease of use. The HM 130 00 system carries Helioscreen's 5 year warranty.