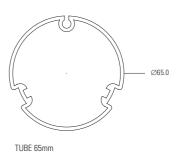

• Parts made with high strength fibreglass reinforced polyester

and high carbon steel

**TUBE** • 100% extruded aluminium

• 65mm outside diameter

• 2.0mm wall thickness

\* 70mm x 26mm blackout aluminium side channels with