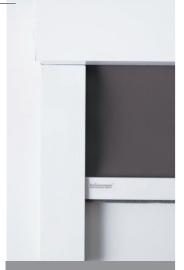

#### APPLICATION SM 65 95 70

The Helioscreen full blackout system is extremely versatile and is ideal for situations where a complete light block out is necessary like boardrooms and home theatres in both commercial and domestic applications. The system features stylish steel side channels with double internal brushes. This system is automated with a Somfy motor for the ultimate ease of use. The Warranty on the Helioscreen motorised Blackout system is 5-years.

#### TECHNICAL INFORMATION SM 65 95 70

**HEAD BOX**• Side brackets press formed steel, pre-treated and powder coated

Bracket/head box projection 95mm
Head box to be custom powder coated

CONTROL END • Somfy motorised system