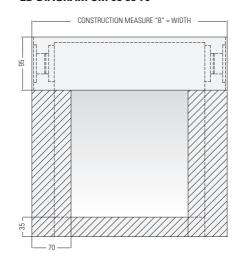

#### 2D DIAGRAM SM 65 95 70

#### SYSTEM SPECIFICATIONS SM 65 95 70

 MINIMUM
 WIDTH
 800mm

 MAXIMUM
 WIDTH
 3000mm

 MAXIMUM
 DROP
 3200mm