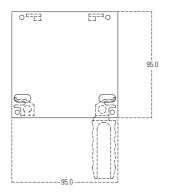

#### COMPONENTRY SM 65 95 70

70mm HEADBOX END CAP

70mm SIDE CHANNEL

Helioscreen Australia Pty Ltd T +61 2 8426 1300 F +61 2 9453 0744

BASE BAR **SM 65 95 70** 