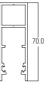

#### 2D DIAGRAM SM 65 95 70

#### SYSTEM SPECIFICATIONS SM 65 95 70

 MINIMUM
 WIDTH
 800mm

 MAXIMUM
 WIDTH
 3000mm

 MAXIMUM
 DROP
 3200mm