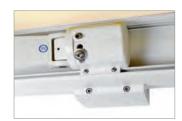

MOUNTING

Arms are connected to the cassette with a drop forged connection fork mounted directly to an arm holder that is integrated into the cassette for optimum strength.