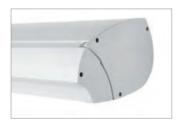

THE CASSETTE

The elegantly formed HELIOSHADE® CASSETTE with end caps of cast aluminium offers perfect protection from the elements.

THE TECHNOLOGY

The fabric protection profile protects the fabric on the roller tube — even when the awning is extended — against the influences of the weather. Its supporting function ensures that the awning fabric is firmly tensioned.