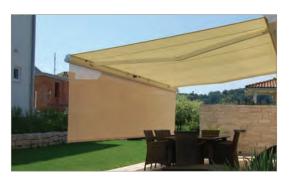

#### THE AWNING THAT MEETS THE HIGHEST DEMANDS.

The HELIOSHADE® CASSETTE is the superior model of the HELIOSHADE® series from HELIOSCREEN. Using innovative German technology and stylish Italian design, it perfectly protects the awning fabric and its working parts from the harsh Australian environment with a fully closing cassette. Top quality materials including chromastised aluminium and marine grade stainless steel screws, along with precision engineering down to the last detail ensure perfect functionality and durability. High strength extruded brackets guarantee a sound fixing, even on difficult facades. The HELIOSHADE® CASSETTE can be fully automated with a sun and wind sensor.

Building on many years of experience in the international competition, the latest German technology and testing methods allow us to offer the HELIOSHADE® CASSETTE, which excels in its attention to technical detail, functionality and appearance.