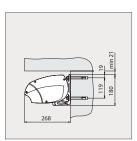

TECHNICAL DATA (dimensions in mm)

MAXIMUM WIDTH -8,000

COUPLING SYSTEM - up to 12,000

MAXIMUM PROJECTION - 4,000

INSTALLATION ANGLE - 5-40°

STANDARD OPERATION - motor
(gear unit and hand crank possible)

Chose from over 150 custom powder coat colours

Wall/face mounting (dimensions in mm)

Ceiling/top mounting with a Variovalance (dimensions in mm)