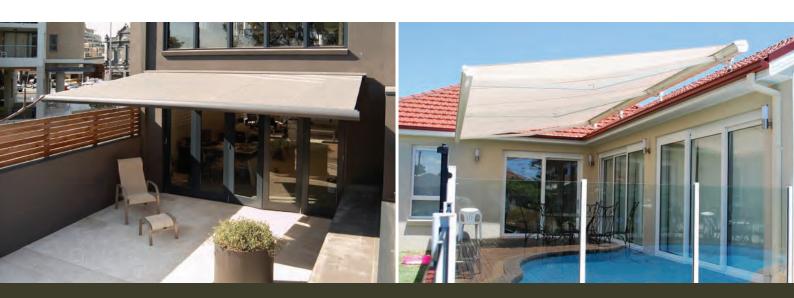

#### THE AWNING THAT MEETS THE HIGHEST DEMANDS.

The HELIOSHADE® CASSETTE is the superior model of the HELIOSHADE® series from HELIOSCREEN. Using innovative German technology and stylish Italian design, it perfectly protects the awning fabric and its working parts from the harsh Australian environment with a fully closing cassette. Top quality materials including chromastised aluminium and marine grade stainless steel screws, along with precision engineering down to the last detail ensure perfect functionality and durability. High strength extruded brackets guarantee a sound fixing, even on difficult facades. The HELIOSHADE® CASSETTE can be fully automated with a sun and wind sensor.

Building on many years of experience in the international competition, the latest German technology and testing methods allow us to offer the HELIOSHADE® CASSETTE, which excels in its attention to technical detail, functionality and appearance.