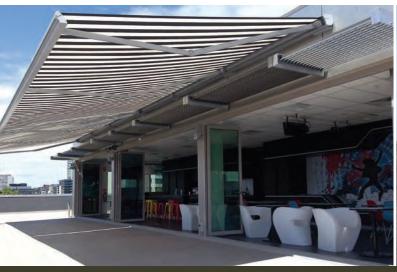

ection fork mounted directly to an arm holder that is integrated into the cassette for optimum strength.

# VARIOVALANCE

The HELIOSHADE® CASSETTE is the first awning with a vertically adjustable valance that can easily be fitted after installation. The Variovalance, designed to complement the overall appearance of the awning, can be extended to 1,600mm offering additional privacy and protection from the setting/rising sun's glare.



TECHNICAL DATA (dimensions in mm)

MAXIMUM WIDTH -8,000

COUPLING SYSTEM - up to 12,000

MAXIMUM PROJECTION - 4,000

INSTALLATION ANGLE - 5-40°

STANDARD OPERATION - motor
(gear unit and hand crank possible)

Chose from over 150 custom powder coat colours



Wall/face mounting (dimensions in mm)



Ceiling/top mounting with a Variovalance (dimensions in mm)









# FURTHER OPTIONS IN THE HELIOSHADE® RANGE





# SIDELINE PRIVACY SCREEN

Add sun and wind protection to balconies, terraces and garden areas – and enjoy a high level of privacy in busy neighbourhoods with a durable Sideline privacy screen.

Sideline complements any outdoor area and features a modern European-styled cassette design. Available in a wide variety of colours, high-quality corrosion resistant materials make Sideline a good-looking product that lasts. Sideline privacy screens utilise Helioscreen's external fabrics providing a wide choice of designer colours to perfectly suit your surroundings.

# VARIO PERGOLA SYSTEM

Perfect for courtyards, decks and outdoor living areas, the Vario-Pergola self-supporting sunroof systems adds a new dimension to the Helioscreen range of