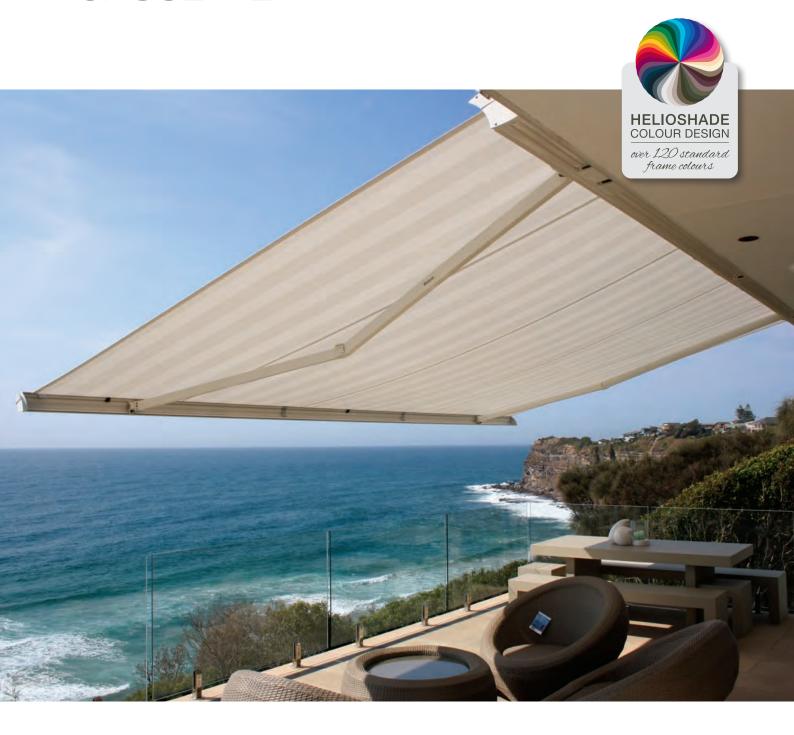

#### THE AWNING THAT MEETS THE HIGHEST DEMANDS.

The HELIOSHADE® CASSETTE is the superior model of the HELIOSHADE® series from HELIOSCREEN. Using innovative German technology and stylish Italian design, it perfectly protects the awning fabric and its working parts from the harsh Australian environment with a fully closing cassette. Top quality materials including chromastised aluminium and marine grade stainless steel screws, along with precision engineering down to the last detail ensure perfect functionality and durability. High strength extruded brackets guarantee a sound fixing, even on difficult facades. The HELIOSHADE® CASSETTE can be fully automated with a sun and wind sensor.

Building on many years of experience in the international competition, the latest German technology and testing methods allow us to offer the HELIOSHADE® CASSETTE, which excels in its attention to technical detail, functionality and appearance.

# VARIOVALANCE

The HELIOSHADE® CASSETTE is the first awning with a vertically adjustable valance that can easily be fitted after installation. The Variovalance, designed to complement the overall appearance of the awning, can be extended to 1,600mm offering additional privacy and protection from the setting/rising sun's glare.