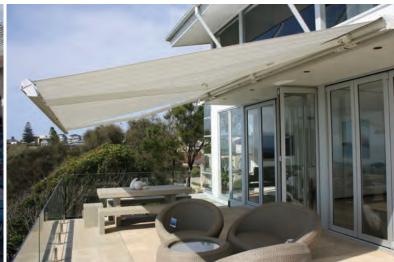

#### THE AWNING THAT MEETS THE HIGHEST DEMANDS.

The HELIOSHADE® CASSETTE is the superior model of the HELIOSHADE® series from HELIOSCREEN. Using innovative German technology and stylish Italian design, it perfectly protects the awning fabric and its working parts from the harsh Australian environment with a fully closing cassette. Top quality materials including chromastised aluminium and marine grade stainless steel screws, along with precision engineering down to the last detail ensure perfect functionality and durability. High strength extruded brackets guarantee a sound fixing, even on difficult facades. The HELIOSHADE® CASSETTE can be fully automated with a sun and wind sensor.

Building on many years of experience in the international competition, the latest German technology and testing methods allow us to offer the HELIOSHADE® CASSETTE, which excels in its attention to technical detail, functionality and appearance.