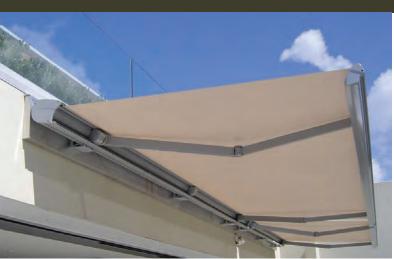

THE CASSETTE

The elegantly formed HELIOSHADE® CASSETTE with end caps of cast aluminium offers perfect protection from the elements.

THE TECHNOLOGY

The fabric protection profile protects the fabric on the roller tube — even when the awning is extended — against the influences of the weather. Its supporting function ensures that the awning fabric is firmly tensioned.

MOUNTING

Arms are connected to the cassette with a drop forged connection fork mounted directly to an arm holder that is integrated into the cassette for optimum strength.