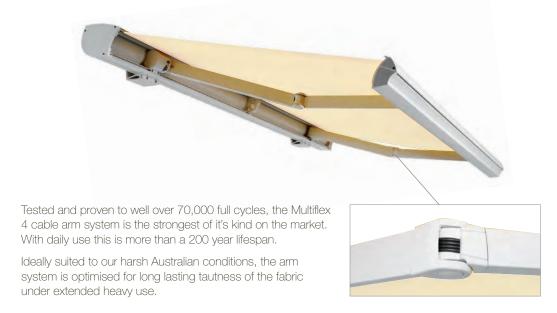

# STRONG ARMS - THE HEART OF THE AWNING

The newly developed articulated HELIOSHADE® arm is characterised by its elegant, eye-catching design and convincing performance. All components have been developed to ensure smooth functioning and high durability which have proved themselves in very demanding load tests. The use of high-quality aluminium in combination with high-strength cast parts of drop-forged arm sections stand for optimal safety even under extreme load. The specially developed 'multiflex' power band, which is made up of four tear-resistant steel cables sheathed in a highly flexible plastic material protecting against corrosion and wind damage. It applies the force of up to three spring movements in the upper arm section and ensures proper tensioning of the awning, whilst still allowing flexability during gusts of wind.