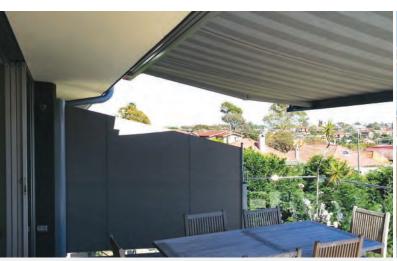

# SIDELINE PRIVACY SCREEN

Add sun and wind protection to balconies, terraces and garden areas – and enjoy a high level of privacy in busy neighbourhoods with a durable Sideline privacy screen.

Sideline complements any outdoor area and features a modern European-styled cassette design. Available in a wide variety of colours, high-quality corrosion resistant materials make Sideline a good-looking product that lasts. Sideline privacy screens utilise Helioscreen's external fabrics providing a wide choice of designer colours to perfectly suit your surroundings.