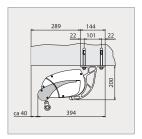

TECHNICAL DATA (dimensions in mm)

MAXIMUM WIDTH -8,000

COUPLING SYSTEM - up to 12,000

MAXIMUM PROJECTION - 4,000

INSTALLATION ANGLE - 5-40°

STANDARD OPERATION - motor
(gear unit and hand crank possible)

Chose from over 150 custom powder coat colours

Wall/face mounting (dimensions in mm)

Ceiling/top mounting with a Variovalance (dimensions in mm)