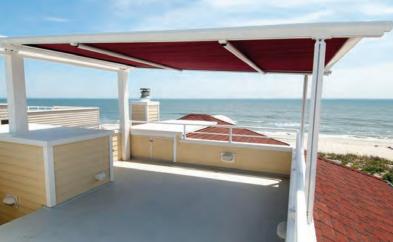

# VARIO PERGOLA SYSTEM

Perfect for courtyards, decks and outdoor living areas, the Vario-Pergola self-supporting sunroof systems adds a new dimension to the Helioscreen range of external sun control solutions.

The Vario-Pergola is suitable for a wide variety of applications and is more flexible than traditional awning products. Lightweight but robust, the Vario-Pergola is based on the popular Varioscreen system and comes with built water gutters on the side channels allowing outdoor areas to be utilised in light rain. Available in an extensive range of colours, the Vario-Pergola is an ideal addition to any building and extends your outdoor living space - all year round.